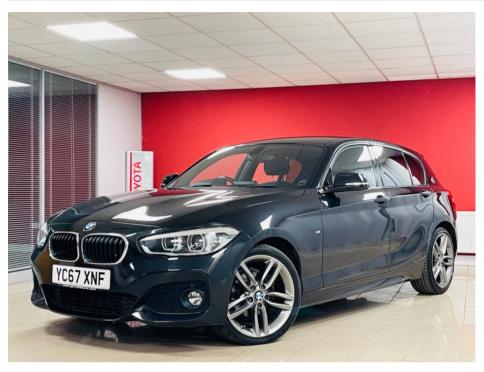

## BMW 1 SERIES 116D M SPORT £12,990









Nov 2017 45847 miles Automatic Diesel

## **Features**

Alcantara Upholstery
Driver Airbag
Electronic Brake Assistance (EBA)
Remote Central Locking
Traction Control
Bluetooth Preparation (Phone)
DAB Radio
Auto On Headlights
Height Adjustable Drivers Seat
Split Rear Seats
Cupholders

Anti Lock Brakes ISOFIX Electronic Stability Programme (ESP) Alloy W heels Alarm Rain Sensitive W ipers Electric & Heated Door Mirrors Bodykit Steering Column - Adjustable Leather Steering W heel Curtain Airbags
Passenger Airbag
Air Conditioning
Power Assisted Steering (PAS)
Front Electric W indows
CD Radio
Front Fog Lights
USB and AUX
Fuel Computer
12v Socket

## **Technical Data CO2 Emmissions** 107 **Engine Capacity** 1496 **Fuel Type Number of Doors** Diesel 5 **6 Months Tax Cost Transmission** Automa