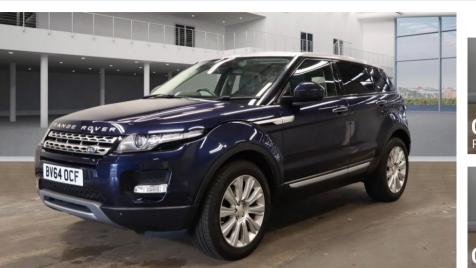

# LAND ROVER RANGE ROVER EVOQUE SD4 PRESTIGE £19,990

## Sep 2014

#### 15319 miles

#### **Automatic**

## Diesel

| Technical Data      |           |                    |        |
|---------------------|-----------|--------------------|--------|
| CO2 Emmissions      | 159       | Engine Capacity    | 2179   |
| Fuel Type           | Diesel    | Number of Doors    | 5      |
| Transmission        | Automatic | 6 Months Tax Cost  | 145.75 |
| Year of Manufacture | 2014      | 12 Months Tax Cost | 265    |
| Color               | BLUE      | Euro Status        | E5     |
| ВНР                 | 190       | MPG Combined       | 47.1   |