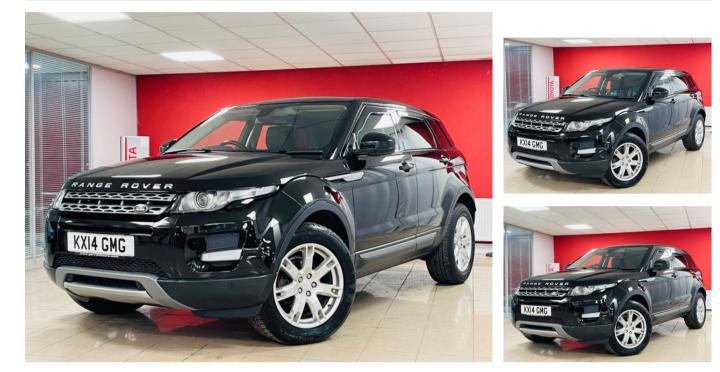

# LAND ROVER RANGE ROVER EVOQUE SD4 PURE TEC £13,490

#### Jul 2014

#### 36000 miles

### **Automatic**

#### Diesel