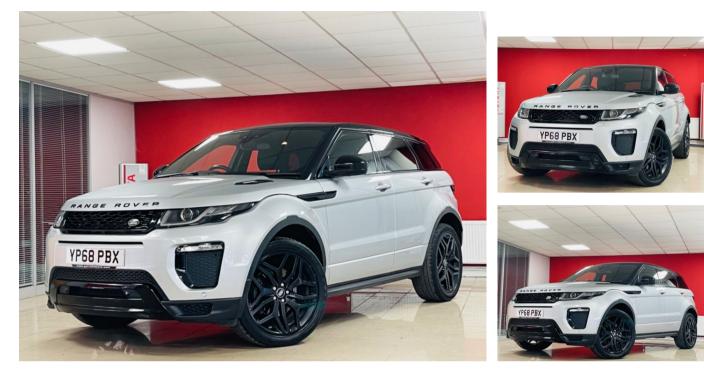

CANAL ROAD, CWMBACH, ABERDARE, GLAMORGAN, CF44 0AG | TEL: 01685 875577

# LAND ROVER RANGE ROVER EVOQUE TD4 HSE DYNA



## Oct 2018

39946 miles

#### Manual

## Diesel

#### Features

Anti-lock Brake System (ABS) Lane departure warning Voice control for telephone Navigation system Steering wheel with cruise control operation Windscreen heating Paddle Shift 3rd party sound system Media storage USB input Windscreen wash-nozzle heated Electronic Stability Program (ESP) Tyre pressure monitor Cruise control Service interval indicator Trip computer Exhaust particle filter Power Assisted Steering Auxiliary input socket Radio/CD Body coloured bumpers Electronic trailer stability program Bluetooth interface Multifunction steering wheel Steering wheel audio controls Voice control for navigation system Hill descent control Traction control Digital radio Touchscreen media control Engine designation deletion

# **Tec