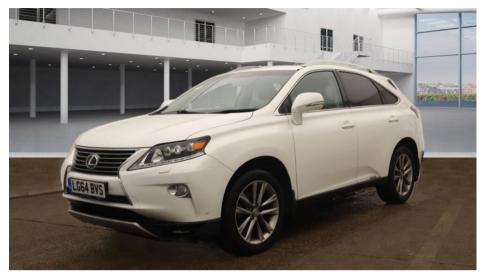

CANAL ROAD, CWMBACH, ABERDARE, GLAMORGAN, CF44 0AG | TEL: 01685 875577

# LEXUS RX 450H PREMIER £15,990









## Sep 2014

#### 65145 miles

CVT

## Hybrid

### Features

Anti-lock Brake System (ABS) Electronic Stability Program (ESP) Bluetooth interface Head up display Navigation system Air suspension rear axle Power Assisted Steering Audio remote control DVD Body coloured bumpers Front fog lights Collision avoidance braking Front wiper de-icer Adaptive cruise control Keyless go Service interval indicator Engine start button Traction control Auxiliary input socket Radio/CD Electric sunroof Drive away door locking Tyre pressure monitor Electric boot/tailgate Multifunction steering wheel Trip computer Hill hold 3rd party sound system Digital radio USB input Roof rails

| Technical Data      |        |                    |        |
|---------------------|--------|--------------------|--------|