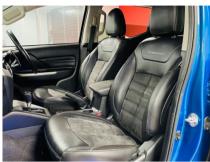

#### Features

ABS Rear cross traffic alert Power Assisted Steering Audio remote control Headlight washers Steering wheel reach adjustment Heated door mirrors Rear park assist camera Passenger airbag Deadlocks

Active lane keep assist Speed limiter Hill hold Radio Climate control Leather steering wheel Solid Paint Rear parking sensor Height adjustable drivers seat Immobiliser Blind spot information Cruise control Traction control Radio/CD Steering wheel rake adj ustment Electric door mirrors Front parking sensor Drivers airbag Alarm Remote central locking

## **Technical Data**

Leather seat upholstery

| CO2 Emmissions      | 206       | Engine Capacity    | 2268   |
|---------------------|-----------|--------------------|--------|
| Fuel Type           | Diesel    | Number of Doors    |        |
| Transmission        | Automatic | 6 Months Tax Cost  | 184.25 |
| Year of Manufacture | 2020      | 12 Months Tax Cost | 335    |
| Color               | BLUE      | Euro Status        | E6     |
| BHP                 | 147.5     | MPG Combined       | 29.1   |