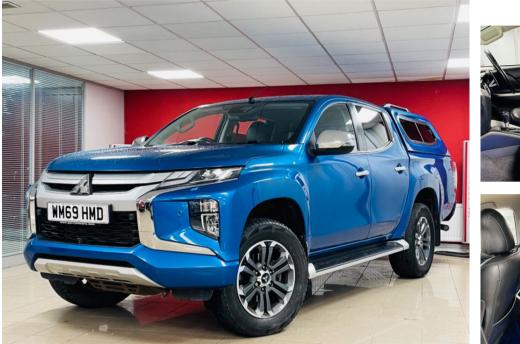

# MITSUBISHI L200 DI-D BARBARIAN X DCB £20,990 + VAT

## Jan 2020

#### 49208 miles

## **Automatic**

#### Diesel