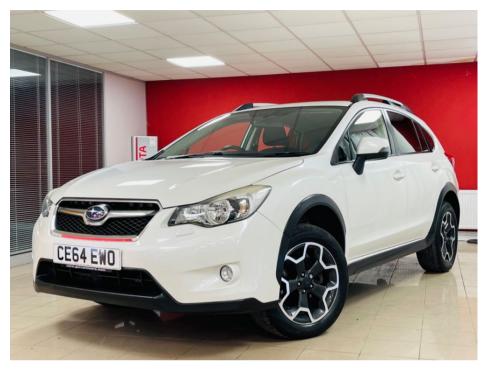

## SUBARU XV I SE £7,990









Oct 2014 65000 miles Manual Petrol

## **Features**

Anti-lock Brake System (ABS)
Front wiper de-icer
Cruise control
Trip computer
Power Assisted Steering
Variable power steering
iPod interface
USB input
Roof spoiler
Daytime running lights
Xenon headlights

Collision avoidance braking
Bluetooth interface
Multifunction steering wheel
Windscreen heating
Sport suspension
Audio remote control
OEM sound system
Body coloured bumpers
Windscreen wash-nozzle heated
Front fog lights

Electronic Stability Program (ESP)
Roof aerial
Steering wheel audio controls
Hill hold
Traction control
Auxiliary input socket
Radio/CD
Roof rails
Automatic headlight activation
Headlight washers

| Technical Data      |        |                    |        |
|---------------------|--------|--------------------|--