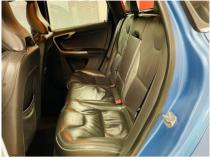

#### Features

Anti-lock Brake System (ABS) Power assisted brakes Hands-free Bluetooth system Electric boot/tailgate Navigation system Trip computer Hill hold Traction control Digital radio Radio/CD Roof rails Dynamic brake lights Tyre pressure monitor Internet access Keyless go Service interval indicator Exhaust particle filter Power Assisted Steering Audio remote control DVD USB input Electronic Stability Program (ESP) Bluetooth interface Cruise control Multifunction steering wheel Steering wheel audio controls Hill descent control Sport suspension Auxiliary input socket Media storage Body coloured bumpers