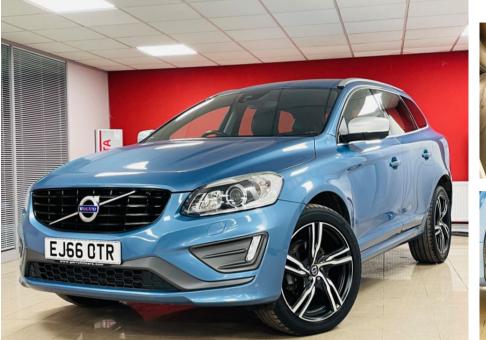

# VOLVO XC60 D5 R-DESIGN LUX NAV AWD £18,490

## Nov 2016

#### 49191 miles

## **Automatic**

## Diesel